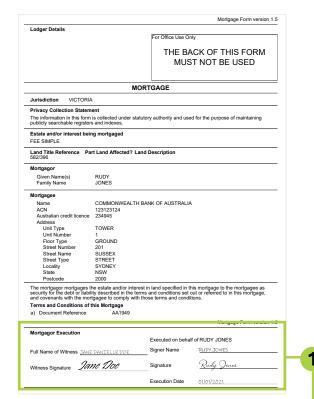

## A The witness needs to:

- Not be a party to the loan or the transfer of the property
- Write their full name (no initials)
- Have a consistent signature in all documents signed
- Be a person over 18 years of age

Mortgagors should NOT witness each other

## B Who's the mortgagor?

The mortgagor is the owner/s of the property which the mortgage is being taken over. This property is providing the security for the loan.

Inconsistencies in signatures may result in delays to your home loan

C Make sure to add the date.

This is a sample of a mortgage with **1 mortgagors**.

The Mortgagor Execution may appear on page 1 or 2

### (!) Things you should know.

- Sign and date your mortgage
- Only use black pen
- Don't use correction fluid.
- You don't make any hand written amendments If you make a mistake, please contact your Lender or Broker for help.
- If your mortgage needs to be witnessed overseas, please turn over this page for further instructions.